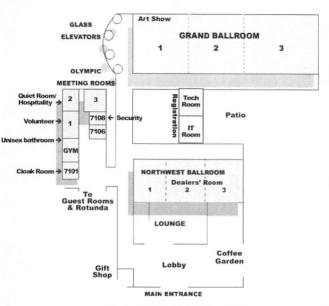

#### Art Auction

Location: Grand Ballroom 2

Hours: Sunday, 11:30 – 3:00 p.m.

#### **Artist Alley**

Location: Hallways directly after turn to Wing 7

Hours: Thursday 4:00 p.m. - 6:00 p.m. Friday 9:00 a.m. - 6:00 p.m. Saturday 9:00 a.m. - 6:00 p.m.

Sunday 9:00 a.m. – 4:00 p.m.

#### Art Show

Location: Grand Ballroom 1

Hours: Friday 10:00 a.m. – 8:00 p.m.

(open for bidding and direct sales)

Saturday 10:00 a.m. – 7:00 p.m.

(open for bidding and direct sales) Sunday 10:00 a.m. – 3:00 p.m. (sales only)

#### Cloak Room / Lost and Found

Location: 7101

Hours: Thursday 4:00 until 15 min. after the dance lets out

Friday 9:30 a.m. until 15 min. after the dance lets out 9:30 a.m. until 15 min. after the dance lets out

#### Convention Office

Location: Room 7106

Hours: Wednesday 3:00 p.m. - 8:00 p.m.

Thursday 9:00 a.m. - 10:00 p.m. Friday 9:00 a.m. - 10:00 p.m. Saturday 9:00 a.m. - 10:00 p.m. Sunday 9:00 a.m. - 1:00 p.m.

#### Convention Security

Location: Room 7108

Hours: Wednesday a.m. – Sunday p.m.

#### Dealers Room (check page 9 for list of Dealers)

Location: Northwest Ballrooms

Hours: Thursday 5:00 p.m. – 9:00 p.m.

Friday 11:00 a.m. – 6:00 p.m. Saturday 10:00 a.m. – 6:00 p.m. 10:00 a.m. – 4:00 p.m. 11:00 a.m. – 4:00 p.m.

#### Hospitality

Location: Olympic 2 & 3

Hours: Thursday 6:00 p.m. - 1:00 a.m.

Friday 9:00 a.m. – 4:00 p.m., 6:00 p.m. - 1:00 a.m. Saturday 9:00 a.m. – 4:00 p.m., 6:00 p.m. - 1:00 a.m.

Sunday 9:00 a.m. – 4:00 p.m.

## Information Table/Peacebonding

Location: Convention Lobby, across from Registration

Hours: Thursday 1:00 p.m. – 9:00 p.m. Friday 9:00 a.m. – 9:00 p.m.

Saturday 9:00 a.m. – 7:00 p.m. Sunday 9:00 a.m. – 4:00 p.m.

#### Registration

Location: Convention Lobby

Hours: Thursday Noon - 10:00 p.m.

Friday 9:00 a.m. – 10:00 p.m. Saturday 9:00 a.m. – 10:00 p.m. Sunday 10:00 a.m. – 4:00 p.m.

#### Volunteers/Volunteers Lounge

Location: Olympic 1

Hours: Thursday 3:00 p.m. - 8:00 p.m.

Friday 9:00 a.m. – 8:00 p.m. Saturday 9:00 a.m. – 8:00 p.m. Sunday 9:00 a.m. – 8:00 p.m.